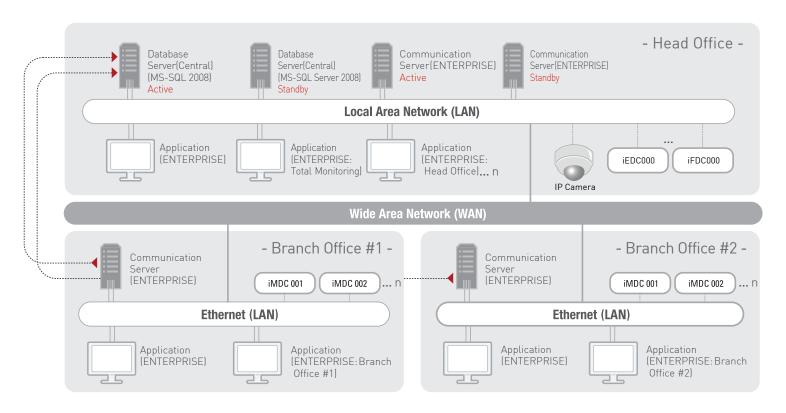

#### **Fault-Tolerant System Architecture**

- Dual system processing of controller, communication server and database for active /standby system
- In case of the system server failure, the redundant server system processing keeps the system running with the backup (Standby) system
- Dependable Fault-Tolerant System to prevent Total System Failure
- \* In case of dual system processing of database, Microsoft SQL Server function is used

## 3 - Tier Architecture Maximized System Performance with Distributed System

- ENTERPRISE Application, Communication Server and Database can be installed and operated in separate server
- Maximized System Scalability, Stability and Performance

#### **Maximized System Performance** with Distributed System Environment

 SQL Database, IDTECK Communication Server, and IDTECK Enterprise Software may be applied to different servers to prevent Total System Failure