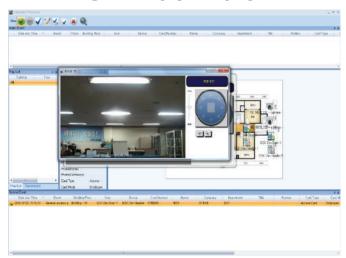

The INTEGRATED MONITORING MANAGE-MENT includes a Graphical Map function that will allow the user to Monitor and Control the mapped Doors and Alarms as well as view Live or Recorded Video from one screen. From the Integrated Monitoring screen, a total of 62 different type of Events or Alarms will be displayed, with the ability to verify via Video or Image, if utilizing any one of our Video Surveillance interfaces. Map out all the Doors and Sensors as well as Camera for real-time transactions. IDTECK Enterprise PLUS M/G includes View Pro (Samsung (Hanwha) Techwin with the option of Milestone XProtect Interface or optional Genetec Omnicast Interface.

#### **Integrated Monitoring Features**

- Intuitive Monitor and Control Doors and Input Devices utilizing the Graphic Map
- Monitoring Layout Setting according to User's Preference
- Ability to view mapped cameras and video popups (Included View Pro interface with Samsung (Hanwah) Techwin, optional video interface Milestone XProtect or Genetec Omnicast)

#### **Mapping Cameras to Doors and Input**

- Ability to map Cameras for when an Event Occurs, a Video Popup will appear within Monitoring Screen
- Unlimited Mapping of Cameras

#### Monitoring

- Ability to monitor mapped Cameras from Graphical Map
- Ability to monitor and control mapped PTZ Cameras from Video Popup