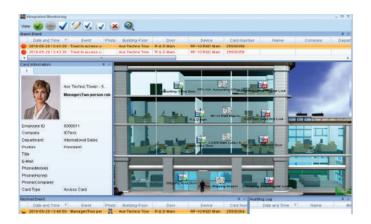

The INTEGRATED MONITORING MANAGE-MENT includes a Graphical Map function that will allow the user to Monitor and Control the mapped Doors and Alarms as well as view Live or Recorded Video from one screen. From the Integrated Monitoring screen, a total of 62 different type of Events or Alarms will be displayed, with the ability to verify via Video or Image, if utilizing any one of our Video Surveillance interfaces. Map out all the Doors and Sensors as well as Camera for real-time transactions. IDTECK Enterprise PLUS M/G includes View Pro (Samsung (Hanwha) Techwin with the option of Milestone XProtect Interface or optional Genetec Omnicast Interface.

#### **Integrated Monitoring Features**

- Intuitive Monitor and Control Doors and Input Devices utilizing the Graphic Map
- Monitoring Layout Setting according to User's Preference
- Ability to view mapped cameras and video popups (Included View Pro interface with Samsung (Hanwah) Techwin, optional video interface Milestone XProtect or Genetec Omnicast)