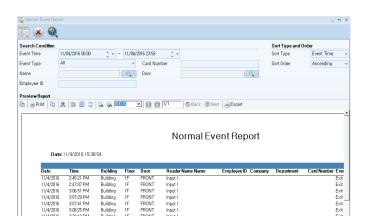

#### **Convenient Management Features**

- Head Count of the members in the room using the In-Room Monitoring Feature
- Visitor Access Status Monitoring using the Visitor Management Feature
- Guard Tour / ID Badging / Elevator Control Management Feature
- Supports Basic (In & Out) Time & Attendance Function
- Various Report available for printing including the User-Defined Reports