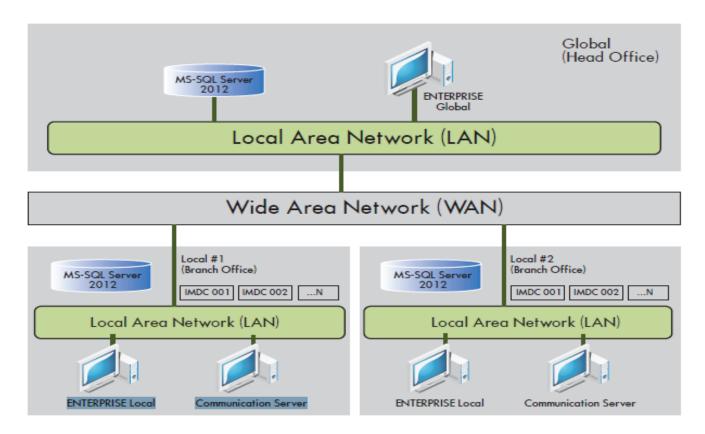

#### **❖ IDTECK Enterprise Global**

#### **Advanced Enterprise Functions**

• Each Branch or Site are able to operate independently while synchronizing their database with the Main Office

#### **Multi-Database Synchronization**

- One Main System with ability to manage and access All Branches' Database
- All Database with synchronize with the Main Enterprise Global for the recent latest information

#### **Maximized System Performance** with Distributed System Environment

 SQL Database, IDTECK Communication Server, and IDTECK Enterprise Software may be applied to different servers to prevent Total System Failure

#### **Multi-Branch Monitoring and Administration**

- Ability to monitor Multiple Branches at one time from one Enterprise Software
- All Enterprise Settings may be configured and set from one Enterprise Software then sent to individual Branches.