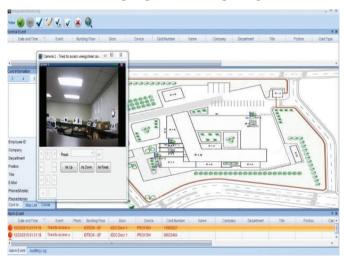

## Live Popup Notifications or Recorded Events from Integrated Monitoring Screen (Milestone / Genetec)

- IDTECK Access and Video Management System
  - Adds ONVIF Conformance Multi-Site Management
  - Easy to Install and use the Access Control System & Surveillance System
  - Providing the Analog / Digital Recording and Network IP-Based on Video Recording System
- View Real-Time Video Access Event
- Access Previous Recorded Events as needed
- Ability to view Mapped Cameras and Video Popups
- Complete Solution for Integrated Access Control and Video Surveillance

#### **Mapping Cameras to Doors and Input**

- Ability to map Cameras for when an Event Occurs, a Video Popup will appear within Monitoring Screen
- Unlimited Mapping of Cameras

#### Monitoring

- Ability to monitor mapped Cameras from Graphical Map
- Ability to monitor and control mapped PTZ Cameras from Video Popup